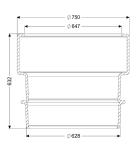

Extension height: 500 mm

General characteristics

Colour: black Material: Polymer

**Dimensions** 

Net weight:22 kgGross weight:27 kgDiameter:750 mmClear width (LW):600 mmPackaging dimension:lengthPackaging dimension:widthPackaging dimension:height