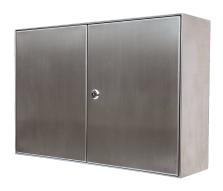

## **Description**

Access panel for mounting on-wall for accommodation of the Storz-B coupling as well as the remote control for separators with program-controlled fully-automatic function.

Execution: on-wall

Front: 2 lockable doors
Rear panel: closed with drillholes

General characteristics

Material: Stainless steel 14301

Dimensions

Net weight: 7,93 kg 11,04 kg Gross weight: Length: 160 mm Width: 600 mm Height: 400 mm Packaging dimension: length Packaging dimension: width Packaging dimension: height