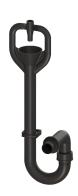

## **Description**

Refill inlet for separators including free outlet to DIN 1988, for connection to filling and flushing connection sockets of the separator, with two pipe clamps and an attachment unit and pipe penetration seal DN 50 (DA 63 mm).

Connection: R 1 (internal thread)

General characteristics

Colour: black Material: Polymer

**Dimensions** 

Net weight: 1,41 kg Gross weight: 2,22 kg Packaging dimension: length Packaging dimension: width Packaging dimension: height