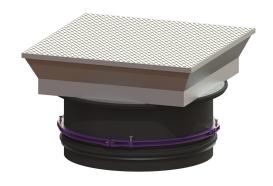

## Upper section with cover plate LW 800, Class B

## **Description**

Colour:

Upper section for continuous height and level compensation for chamber module LW 1000, consisting of a flush-to-ground cover for setting in concrete, with inner joints, all-round frost- and weather-proof seal, gas spring as an opening aid incl. self-effective arresting device. Suitable for taper with 800 mm access.

Coverage features

Type: surface water resistant

Surface: Stainless steel

Locking: screwed

Load class: B 125 (EN 124)