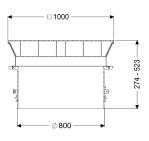

## General characteristics

| Material:     | Polymer   |
|---------------|-----------|
| Dimensions    |           |
| Net weight:   | 132,37 kg |
| Gross weight: | 150 1 kg  |

Gross weight: 150,1 kg
Clear width (LW): 800 mm
Adjustment range: 274 - 523
Packaging dimension: length
Packaging dimension: width
Packaging dimension: height