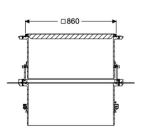

General characteristics

Colour: black
Material: Polymer

Installation situation: floor slab installation

**Dimensions** 

Net weight:94,5 kgGross weight:111 kgClear width (LW):800 mmVertical installation:267 - 516Packaging dimension:lengthPackaging dimension:widthPackaging dimension:height

Coverage features

Type: surface water resistant Type of cover: Rectangular cover plate

Width of cover: 860 mm

Length of cover:

860 mm Surface: Stainless steel, ribbed

Cover locking: screwed

Load class: A 15 (EN 124) / L 15 (EN 1253-1)