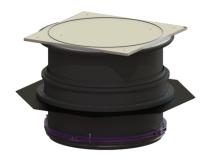

## **Description**

Upper section for continuous height and level compensation for chamber module LW 1000, consisting of a cover plate as well as seals and connection wedges

Variant

Waterproof flange: yes

General characteristics

Colour: black
Material: Polymer

Installation situation: floor slab installation

**Dimensions** 

Net weight:94,5 kgGross weight:111 kgClear width (LW):800 mmVertical installation:267 - 516Packaging dimension:lengthPackaging dimension:widthPackaging dimension:height

Coverage features

Type: surface water resistant Type of cover: Rectangular cover plate

Width of cover: 860 mm

Length of cover:

860 mm Surface: Stainless steel, ribbed

Cover locking: screwed

Load class: A 15 (EN 124) / L 15 (EN 1253-1)