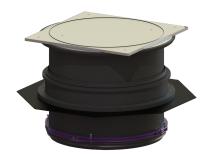

## Upper section with cover plate LW 800, Class A/L15 w. waterproof flange

## **Description**

Upper section for continuous height and level compensation for chamber module LW 1000, consisting of a cover plate as well as seals and connection wedges

Variant

Waterproof flange: yes

General characteristics

Colour: black Material: Polymer

Installation situation: floor slab installation

**Dimensions** 

Net weight:94,5 kgGross weight:111 kgClear width (LW):800 mmAdjustment range:267 - 516Packaging dimension:lengthPackaging dimension:widthPackaging dimension:height

Coverage features

Type: surface water resistant
Type of cover: Rectangular cover plate

Width of cover: 860 mm

Length of cover: 860 mm

Surface: Stainless steel, ribbed

Locking: screwed

Load class: A 15 (EN 124) / L 15 (EN 1253-1)