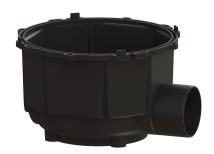

## Drain body, yard/gutter drain with outlet, DN 150, d: 450 mm

## **Description**

The drain body for yard and gutter drains is made of polymer and, in this version, does not include an odour trap.

General characteristics

Nominal size (DN): 150 Outer diameter (OD): 160 mm

Dimensions

Net weight: 3,5 kg Gross weight: 3,5 kg Length: 518 mm Width: 518 mm Height: 308 mm Packaging dimension: length Packaging dimension: width Packaging dimension: height

Tank/drain body

Number of outlets: 1

Outlet nominal size (DN): 150 mm
Inlet nominal size (DN): 150 mm
Material of drain body: Polymer
Socket version: lateral