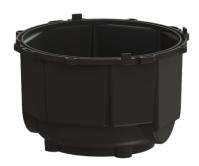

## Drain body, yard/gutter drain closed, d: 450 mm

## **Description**

The drain body for yard and gutter drains is made of polymer and, in this version, does not include an odour trap.

General characteristics

Nominal size (DN):

Dimensions

Net weight: 3,9 kg Gross weight: 3,9 kg Length: 518 mm Width: 518 mm Height: 308 mm Packaging dimension: length Packaging dimension: width Packaging dimension: height

Tank/drain body

Number of outlets: 1

Material of drain body: Polymer System: optional