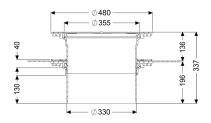

700 mm, max. extension

Variant

Seal: Lip seal

General characteristics

Colour: black Material: Polymer

**Dimensions** 

Net weight:8,05 kgGross weight:10,93 kgDiameter:480 mmPackaging dimension:lengthPackaging dimension:widthPackaging dimension:height