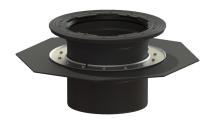

## Extension section Floor slab, for waterproof concrete

## **Description**

Extension section with flange for installation in waterproof concrete, including seal set consisting of mating flange made of stainless steel, with screws, elastomer damp course made of NK/SBR d: