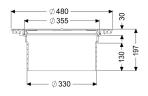

## **Description**

Extension section for deeper installation, with flange, suitable for systems for installation in the floor slab, including seal, max. extension 147 mm. Maintenance capability must be considered in case of deeper installation.

Variant

Seal: Lip seal

General characteristics

Colour: black
Material: Polymer

Dimensions

Net weight:2,3 kgGross weight:4 kgDiameter:480 mmPackaging dimension:lengthPackaging dimension:widthPackaging dimension:height