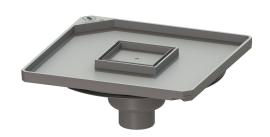

## Cover plate 366 x 366 mm high drain body, 50mm odour trap, tilea.

## **Description**

Tileable cover plate including odour trap suitable for KESSEL System 330 and 400 upper sections, with high drain body.

General characteristics

Material: Polymer Odour trap: included

**Dimensions** 

Net weight: 0,9 kg
Gross weight: 0,9 kg
Packaging dimension: length
Packaging dimension: width
Packaging dimension: height

Coverage features

Type: with drain Colour of cover: stone grey Width of cover: 366 mm Length of cover: 366 mm Locking: Lock & Lift Max. flooring height: 18 mm