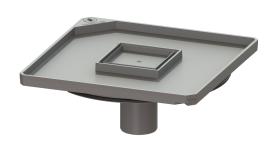

## Cover plate 366 x 366 mm w. flat drain body, Multistop, tileable

## **Description**

Cover plate including Multistop odour trap suitable for KESSEL System 330 and 400 upper sections, with flat drain body.

General characteristics

Colour: stone grey
Material: Polymer
Odour trap: Multistop

**Dimensions** 

Net weight:0,9 kgGross weight:0,9 kgPackaging dimension:lengthPackaging dimension:widthPackaging dimension:height

Coverage features

Type: with drain Width of cover: 366 mm Length of cover: 366 mm Locking: Lock & Lift Max. flooring height: 18 mm