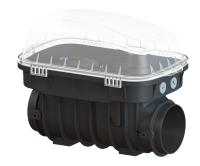

## Controlfix clean out w/o socket, exposed

## **Description**

The Premium clean out for faecal and faecal-free wastewater makes easy access to wastewater pipes possible for inspection and maintenance work. Thanks to the modular KESSEL system, existing systems can easily be converted to a Staufix SWA Premium backwater valve, Staufix FKA or Pumpfix F backwater pumping station.

General characteristics

Colour: black

Type of wastewater: for wastewater with and without sewage

Installation situation: exposed drainage pipe

Delivery state: Modular set for assembly on site

**Dimensions** 