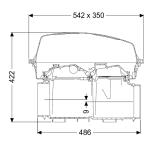

Net weight: 6,78 kg Gross weight: 8,28 kg Vertical drop between inlet and outlet: 9 mm Length: 486 mm Width: 350 mm Height: 422 mm Packaging dimension: length Packaging dimension: width Packaging dimension: height

Length of cover:

Locking:

Polymer

transparent

350 mm

165 mm

542 mm

Clip closure