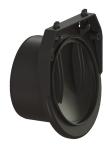

## **Description**

The pipe flap valve serves as an end piece and has a mechanical flap which closes automatically.

| Variant                     |
|-----------------------------|
| Mechanical backwater flaps: |