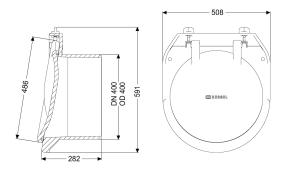

General characteristics Colour: Material: Nominal size (DN): Outer diameter (OD): Type of wastewater: Installation situation: Delivery state:

Dimensions Net weight: Gross weight: Length: Width: Height: Packaging dimension: 1

black Polymer 400 405 mm without sewage exposed drainage pipe installation-ready

10,21 kg 10,21 kg 295 mm 417 mm 420 mm length

Packaging dimension: Packaging dimension:

width height