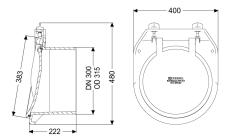

## **Description**

The pipe flap valve serves as an end piece and has a mechanical flap which closes automatically.

Variant

Mechanical backwater flaps: 1

General characteristics

Colour: black
Material: Polymer
Nominal size (DN): 300
Outer diameter (OD): 318 mm

Type of wastewater: without sewage Installation situation: exposed drainage pipe Delivery state: installation-ready

Dimensions

Net weight: 5,74 kg
Gross weight: 8,16 kg
Length: 225 mm
Width: 400 mm
Height: 450 mm
Packaging dimension: length