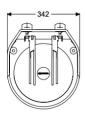

## **Description**

The pipe flap valve serves as an end piece and has a mechanical flap which closes automatically.

Variant

Mechanical backwater flaps: 1

General characteristics

Colour: black
Material: Polymer
Nominal size (DN): 250
Outer diameter (OD): 263 mm

Type of wastewater: without sewage
Installation situation: exposed drainage pipe
Delivery state: installation-ready

**Dimensions** 

Net weight:4,53 kgGross weight:5,17 kgLength:220 mmWidth:345 mmHeight:400 mmPackaging dimension:length