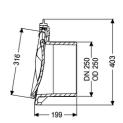

## **Description**

The pipe flap valve serves as an end piece and has a mechanical flap which closes automatically.

Variant

Mechanical backwater flaps: 1

General characteristics

Colour: black
Material: Polymer
Nominal size (DN): 250
Outer diameter (OD): 263 mm

Type of wastewater: without sewage
Installation situation: exposed drainage pipe
Delivery state: installation-ready

**Dimensions** 

Net weight:4,53 kgGross weight:5,17 kgLength:220 mmWidth:345 mmHeight:400 mmPackaging dimension:length