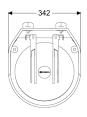

## **Description**

The pipe flap valve serves as an end piece and has a mechanical flap which closes automatically.

Variant

Mechanical backwater flaps: 1

General characteristics

Colour: black
Material: Polymer
Nominal size (DN): 250
Outer diameter (OD): 263 mm

Type of wastewater: without sewage Installation situation: exposed drainage pipe Delivery state: installation-ready

Dimensions

Net weight:4,53 kgGross weight:5,17 kgLength:220 mmWidth:345 mmHeight:400 mmPackaging dimension:length