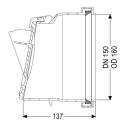

Dimensions Net weight: Gross weight: Length: Width: Height: Packaging dimension: 1

black Polymer 150 150 mm without sewage exposed drainage pipe installation-ready

0,52 kg 0,62 kg 142 mm 190 mm 190 mm length

Packaging dimension: Packaging dimension:

width height