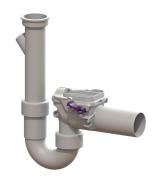

## **Description**

The backwater valve for wastewater without sewage is equipped with two mechanical flaps which close automatically in the event of backwater. One flap serves at the same time as an emergency closure to be closed by hand.

Variant

Emergency closure: yes Mechanical backwater flaps: 2

General characteristics

Colour: white Standard: EN 13564

Nominal size (DN): 50

Type of wastewater: without sewage

Installation situation: installation as washing machine connection