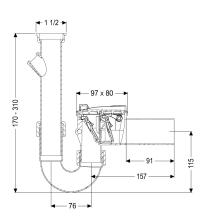

Delivery state: installation-ready

Backwater protection: Type 5

**Dimensions** 

Net weight:0,46 kgGross weight:0,66 kgLength:260 mmWidth:80 mmHeight:310 mmPackaging dimension:length

Packaging dimension: width Packaging dimension: height