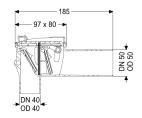

| Variant                     |                             |
|-----------------------------|-----------------------------|
| Emergency closure:          | yes                         |
| Mechanical backwater flaps: | 2                           |
|                             |                             |
| General characteristics     |                             |
| Colour:                     | white                       |
| Standard:                   | EN 13564                    |
| Nominal size (DN):          | 50                          |
| Type of wastewater:         | without sewage              |
| Installation situation:     | installation as sink siphon |
| Delivery state:             | installation-ready          |
| Backwater protection:       | Туре 5                      |
|                             |                             |
| Dimensions                  |                             |
| Net weight:                 | 0,25 kg                     |
| Gross weight:               | 0,29 kg                     |
| Length:                     | 183 mm                      |
| Width:                      | 80 mm                       |
| Height:                     | 110 mm                      |
| Packaging dimension:        | length                      |
|                             |                             |