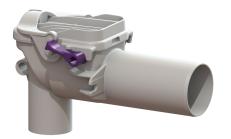

## **Description**

Variant

The backwater valve for wastewater without sewage is equipped with two mechanical flaps which close automatically in the event of backwater. One flap serves at the same time as an emergency closure to be closed by hand.