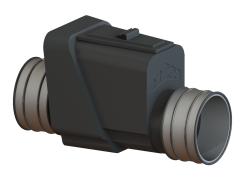

## Backwater valve Multitube DN 300, 1 flap

#### **Advantages**

- Inlet and outlet with pipe clamp
- Bridgeable outer diameter at least nominal width + 20 mm
- Simple maintenance and cleaning

### Description

The backwater valve for rainwater is equipped with a mechanical flap which closes automatically in the event of backwater.

| Variant                     |
|-----------------------------|
| Mechanical backwater flaps: |