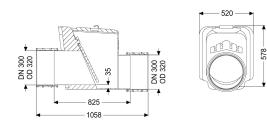

| black                                    |
|------------------------------------------|
| 300                                      |
| 316 mm                                   |
| Bridgeable outer diameter of pipe clamps |
| without sewage                           |
| underground installation                 |
| installation-ready                       |
|                                          |
|                                          |
| 25 kg                                    |
| 25 kg                                    |
| 52 mm                                    |
| 735 mm                                   |
| 525 mm                                   |
| 572 mm                                   |
| length                                   |
| width                                    |
|                                          |