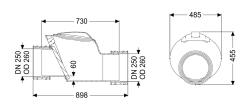

Note on nominal size: Bridgeable outer diameter of pipe clamps

Type of wastewater: without sewage

Installation situation: underground installation

Delivery state: installation-ready

Dimensions

Net weight: 19,28 kg Gross weight: 21,9 kg Vertical drop between inlet and outlet: 60 mm Length: 730 mm Width: 455 mm Height: 485 mm Packaging dimension: length Packaging dimension: width