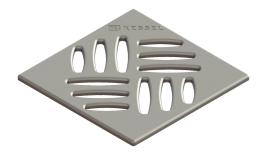

## Slotted cover 120x120 mm, stainless steel

## Description

Slotted cover suitable for bathroom drains

| Dimensions           |         |
|----------------------|---------|
| Net weight:          | 0,12 kg |
| Gross weight:        | 0,13 kg |
| Packaging dimension: | length  |
| Packaging dimension: | width   |
| Packaging dimension: | height  |
|                      |         |
| Coverage features    |         |

Type of cover: Cover material: Width of cover: Length of cover: Locking: Load class: Grating colour:

Cover Grating colour: ,13 kg ength /idth eight

Slotted cover Stainless steel 14301 120 mm 120 mm unlocked K 3 (EN 1253-1) silver