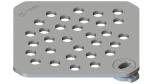

## Design cover Festival, Lock & Lift

Coverage features Type of cover: Cover material: Width of cover: Length of cover: Locking: Load class: Grating colour: Grating design:

Cover Grating colour: 0,4 kg 0,41 kg length width height

Design cover Stainless steel 14301 120 mm 120 mm Lock & Lift L 15 (EN 1253-1) silver Festival