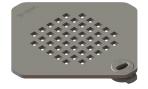

## Description

Design cover suitable for bathroom drains

| Dimensions           |
|----------------------|
| Net weight:          |
| Gross weight:        |
| Packaging dimension: |
| Packaging dimension: |
| Packaging dimension: |
|                      |

Coverage features Type of cover: Cover material: Width of cover: Length of cover: Locking: Load class: Grating colour: Grating design:

Cover Grating colour: 0,46 kg 0,46 kg length width height

Design cover Stainless steel 14301 120 mm 120 mm Lock & Lift K 3 (EN 1253-1) silver Cross