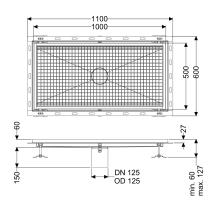

Variant

Waterproofing layer on the upper section: Tile connection angle

General characteristics

Nominal size (DN): 125 Outer diameter (OD): 125 mm

Dimensions

Length:1000 mmWidth:500 mmHeight:60 mm

Coverage features

Type of cover: Slotted cover

Colour of cover: silver Locking: placed

Load class: L 15 (EN 1253-1)

Slip resistance class:

R12 according to DIN 51130; C according to DIN 51097 Stainless steel 14301

Upper section material: