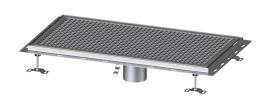

## Description

The Ferrofix floor tray made of stainless steel with a material thickness of 2.0 mm (pickled in the immersion bath) is equipped with polished visible ridges, longitudinal and transverse slopes, feet for height adjustment and stainless steel outlet nozzles. The channel profile is suitable for installation situations with high thermal loads. The tile connection angle profile protects against tile breakage at the edge.

Type of cover: Slotted cover

Colour of cover: silver Locking: placed

Load class: L 15 (EN 1253-1)

Slip resistance class:

R12 according to DIN 51130; C according to DIN 51097 Stainless steel 14301

Upper section material: