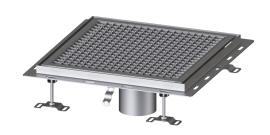

## Description

The Ferrofix floor tray made of stainless steel with a material thickness of 2.0 mm (pickled in the immersion bath) is equipped with polished visible ridges, longitudinal and transverse slopes, feet for height adjustment and stainless steel outlet nozzles. The channel profile is suitable for installation situations with high thermal loads. The tile connection angle profile protects against tile breakage at the edge.

Type of cover: Slotted cover

Colour of cover: silver
Locking: placed

Load class: L 15 (EN 1253-1)

Slip resistance class:

R12 according to DIN 51130; C according to DIN 51097 Stainless steel 14301

Upper section material: