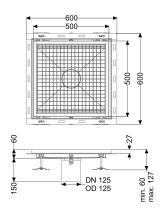

Variant

Waterproofing layer on the upper section: Tile connection angle

General characteristics

Nominal size (DN): 125 Outer diameter (OD): 125 mm

Dimensions

Length:500 mmWidth:500 mmHeight:60 mm

Coverage features

Type of cover: Slotted cover

Colour of cover: silver
Locking: placed

Load class: L 15 (EN 1253-1)

Slip resistance class:

R12 according to DIN 51130; C according to DIN 51097 Stainless steel 14301

Upper section material: