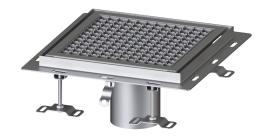

## Description

The Ferrofix floor tray made of stainless steel with a material thickness of 2.0 mm (pickled in the immersion bath) is equipped with polished visible ridges, longitudinal and transverse slopes, feet for height adjustment and stainless steel outlet nozzles. The channel profile is suitable for installation situations with high thermal loads. The tile connection angle profile protects against tile breakage at the edge.

Type of cover: Slotted cover

Colour of cover: silver Locking: placed

Load class: L 15 (EN 1253-1)

Slip resistance class:

R12 according to DIN 51130; C according to DIN 51097 Stainless steel 14301

Upper section material: