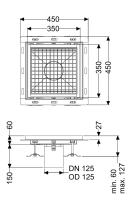

Variant

Waterproofing layer on the upper section: Tile connection angle

General characteristics

Nominal size (DN): 125 Outer diameter (OD): 125 mm

Dimensions

Length:350 mmWidth:350 mmHeight:60 mm

Coverage features

Type of cover: Slotted cover

Colour of cover: silver Locking: placed

Load class: L 15 (EN 1253-1)

Slip resistance class:

R12 according to DIN 51130; C according to DIN 51097 Stainless steel 14301

Upper section material: