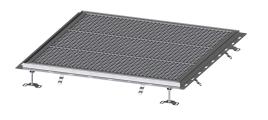

### Description

The Ferrofix floor tray made of stainless steel with a material thickness of 2.0 mm (pickled in the immersion bath) is equipped with polished visible ridges, longitudinal and transverse slopes, feet for height adjustment and stainless steel outlet nozzles. The channel profile is suitable for installation situations with high thermal loads. The tile connection angle profile protects against tile breakage at the edge.

Tile connection angle

49 kg 49 kg 1000 mm 1000 mm 60 mm

Slotted cover silver

Locking: Load class: Slip resistance class:

Upper section material:

placed L 15 (EN 1253-1) R12 according to DIN 51130; C according to DIN 51097 Stainless steel 14301