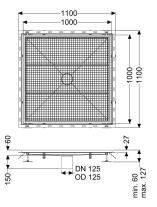

### Variant Waterproofing layer on the upper section:

General characteristics Nominal size (DN): Outer diameter (OD):

Dimensions Net weight: Gross weight: Length: Width: Height:

Coverage features Type of cover: Colour of cover: 125 125 mm

Tile connection angle

49 kg 49 kg 1000 mm 1000 mm 60 mm

Slotted cover silver

Locking: Load class: Slip resistance class:

Upper section material:

placed L 15 (EN 1253-1) R12 according to DIN 51130; C according to DIN 51097 Stainless steel 14301