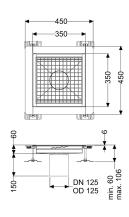

Variant

Waterproofing layer on the upper section: Adhesive flange (suitable for moisture barriers)

General characteristics

Nominal size (DN): 125 Outer diameter (OD): 125 mm Glued flange height: 6 mm

Dimensions

Net weight:7 kgGross weight:7 kgLength:350 mmWidth:350 mmHeight:60 mm

Coverage features

Type of cover: Slotted cover

Colour of cover: silver

Locking: placed

Load class: L 15 (EN 1253-1)

Slip resistance class: R12 according to DIN 51130; C according to DIN