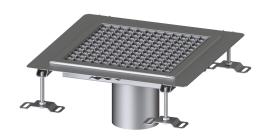

## Floor Tray Ferrofix glued flange H: 6mm, 350x350mm

## **Description**

The Ferrofix floor tray made of stainless steel with a material thickness of 1.5 mm (pickled in the immersion bath) is equipped with ground crosspieces, longitudinal and transverse gradients, feet for height adjustment and stainless steel outlet nozzles The channel profile is suitable for thin-layered floorings (e.g. epoxy resin) and has an all-round adhesive rim (6 mm deep and 50 mm folded outwards) with welded mitres. The glued flange is also suitable for connecting waterproofing.