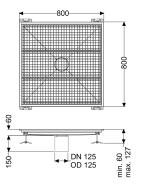

| Variant<br>Waterproofing layer on the upper section:                               | Connection flange                                     |
|------------------------------------------------------------------------------------|-------------------------------------------------------|
| General characteristics<br>Nominal size (DN):<br>Outer diameter (OD):              | 125<br>125 mm                                         |
| Dimensions<br>Net weight:<br>Gross weight:<br>Length:<br>Width:<br>Height:         | 29 kg<br>29 kg<br>800 mm<br>800 mm<br>60 mm           |
| Coverage features<br>Type of cover:<br>Colour of cover:<br>Locking:<br>Load class: | Slotted cover<br>silver<br>placed<br>L 15 (EN 1253-1) |

Slip resistance class:

Upper section material:

R12 according to DIN 51130; C according to DIN 51097 Stainless steel 14301