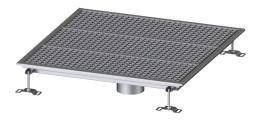

## **Advantages**

- Made of particularly a hygienic and mechanically highly resistant stainless steel
- Variably combinable with suitable drain bodies

## Description

The Floor tray Ferrofix made of stainless steel with a material thickness of 2.0 mm (pickled in the immersion bath) is equipped with polished visible ridges, longitudinal and transverse slopes, feet for height adjustment and stainless steel outlet nozzles.