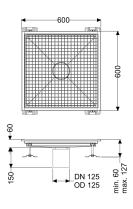

Variant

Waterproofing layer on the upper section: Connection flange

General characteristics

Nominal size (DN): 125 Outer diameter (OD): 125 mm

Dimensions

Net weight:17 kgGross weight:17 kgLength:600 mmWidth:600 mmHeight:60 mm

Coverage features

Type of cover: Slotted cover

Colour of cover: silver Locking: placed

Load class: L 15 (EN 1253-1)

Slip resistance class:

R12 according to DIN 51130; C according to DIN 51097 Stainless steel 14301