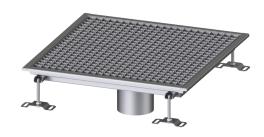

## Floor Tray Ferrofix without glued flange, 600x600mm

## **Description**

The Floor tray Ferrofix made of stainless steel with a material thickness of 2.0 mm (pickled in the immersion bath) is equipped with polished visible ridges, longitudinal and transverse slopes, feet for height adjustment and stainless steel outlet nozzles.

Coverage features

Type of cover: Slotted cover

Colour of cover: silver Locking: placed

Load class: L 15 (EN 1253-1)

Slip resistance class:

R12 according to DIN 51130; C according to DIN 51097 Stainless steel 14301