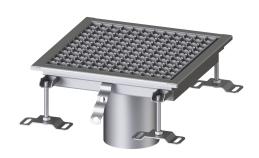

## **Description**

The Floor tray Ferrofix made of stainless steel with a material thickness of 2.0 mm (pickled in the immersion bath) is equipped with polished visible ridges, longitudinal and transverse slopes, feet for height adjustment and stainless steel outlet nozzles.

Type of cover: Slotted cover

Colour of cover: silver Locking: placed

Load class: L 15 (EN 1253-1)

Slip resistance class: R12 according to DIN 51130; C according to DIN

51097

Upper section material: Stainless steel 14301