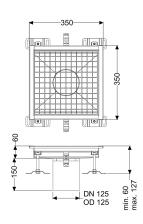

Variant

Waterproofing layer on the upper section: Connection flange

General characteristics

Nominal size (DN): 125 Outer diameter (OD): 125 mm

**Dimensions** 

Length: 350 mm Width: 350 mm Height: 60 mm

Coverage features

Type of cover: Slotted cover

Colour of cover: silver Locking: placed

Load class: L 15 (EN 1253-1)

Slip resistance class: R12 according to DIN 51130; C according to DIN

51097

Upper section material: Stainless steel 14301