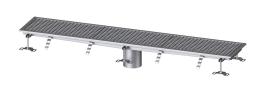

## **Description**

The Box Channel Ferrofix made of stainless steel with a material thickness of 2.0 mm (pickled in the immersion bath) is equipped with polished visible ridges, longitudinal and transverse slopes, feet for height adjustment and stainless steel outlet nozzles.