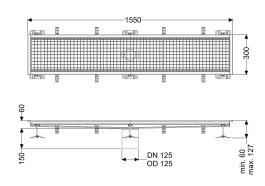

Variant

Waterproofing layer on the upper section: Connection flange

General characteristics

Nominal size (DN): 125 Outer diameter (OD): 125 mm

**Dimensions** 

Length: 1550 mm Width: 300 mm Height: 60 mm

Coverage features