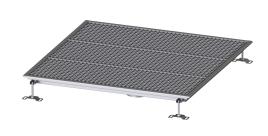

## Floor Tray Ferrofix without glued flange, 1000x1000mm

## **Advantages**

- Made of particularly a hygienic and mechanically highly resistant stainless steel
- Variably combinable with suitable drain bodies

## **Description**

The Floor tray Ferrofix made of stainless steel with a material thickness of 2.0 mm (pickled in the immersion bath) is equipped with polished visible ridges, longitudinal and transverse slopes, feet for height adjustment and stainless steel outlet nozzles.

Coverage features

Type of cover: Slotted cover

Colour of cover: silver

Locking: placed

Load class: L 15 (EN 1253-1)

Slip resistance class: R12 according to DIN 51130; C according to DIN

51097

Upper section material: Stainless steel 14301