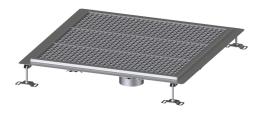

## Floor Tray Ferrofix glued flange H: 15mm, 800x800mm

## **Description**

The Ferrofix floor tray made of stainless steel with a material thickness of 2.0 mm (pickled in the immersion bath) is equipped with polished visible ridges, longitudinal and transverse slopes, feet for height adjustment and stainless steel outlet nozzles. The channel profile is suitable for joint sealing and has a circumferential adhesive edge (15 mm deep and 50 mm folded outwards) with welded mitres. The glued flange is suitable for connecting waterproofing layers in accordance with DIN 18534, for all waterproofing classes.

Coverage features Type of cover: Colour of cover: Locking: Load class: Upper section material:

Slotted cover silver placed L 15 (EN 1253-1) Stainless steel 14301