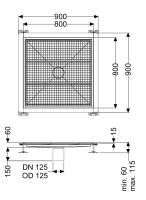

## Floor Tray Ferrofix glued flange H: 15mm, 800x800mm

| Variant                                       |                   |
|-----------------------------------------------|-------------------|
| Waterproofing layer on the upper section:     | Connection flange |
| General characteristics<br>Nominal size (DN): | 125               |
| Outer diameter (OD):                          | 125 mm            |
| Glued flange height:                          | 15 mm             |
| Dimensions                                    |                   |
| Net weight:                                   | 30 kg             |
| Gross weight:                                 | 30 kg             |
| Length:                                       | 800 mm            |
| Width:                                        | 800 mm            |
| Height:                                       | 60 mm             |
| Packaging dimension:                          | length            |
| Packaging dimension:                          | width             |
| Packaging dimension:                          | height            |