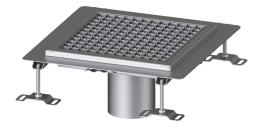

## Floor Tray Ferrofix glued flange H: 15mm, 350x350mm

## Description

The Ferrofix floor tray made of stainless steel with a material thickness of 2.0 mm (pickled in the immersion bath) is equipped with polished visible ridges, longitudinal and transverse slopes, feet for height adjustment and stainless steel outlet nozzles. The channel profile is suitable for joint sealing and has a circumferential adhesive edge (15 mm deep and 50 mm folded outwards) with welded mitres. The glued flange is suitable for connecting waterproofing layers in accordance with DIN 18534, for all waterproofing classes.

Packaging dimension: Packaging dimension:

Coverage features Type of cover: Colour of cover: Locking: Load class: Slip resistance class:

Upper section material:

width height

Slotted cover silver placed L 15 (EN 1253-1) R12 according to DIN 51130; C according to DIN 51097 Stainless steel 14301