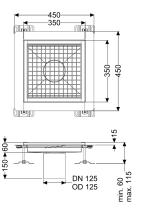

| Variant<br>Waterproofing layer on the upper section:<br>Water exposure class in accordance to DIN | Adhesive flange (suitable for moisture barriers)<br>W3-I |
|---------------------------------------------------------------------------------------------------|----------------------------------------------------------|
| 18534-1 (up to and including):                                                                    |                                                          |
| General characteristics                                                                           |                                                          |
| Nominal size (DN):                                                                                | 125                                                      |
| Outer diameter (OD):                                                                              | 125 mm                                                   |
| Glued flange height:                                                                              | 15 mm                                                    |
| Dimensions                                                                                        |                                                          |
| Net weight:                                                                                       | 8 kg                                                     |
| Gross weight:                                                                                     | 8 kg                                                     |
| Length:                                                                                           | 350 mm                                                   |
| Width:                                                                                            | 350 mm                                                   |
| Height:                                                                                           | 60 mm                                                    |
| Packaging dimension:                                                                              | length                                                   |
| r ackaying unnension.                                                                             | length                                                   |