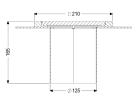

Variant

System: 125

Waterproofing layer on the upper section: Adhesive flange (suitable for moisture barriers)

**Dimensions** 

Net weight: 4 kg Gross weight: 4,3 kg 250 mm Length: Width: 250 mm 100 mm Height: Packaging dimension: length Packaging dimension: width Packaging dimension: height