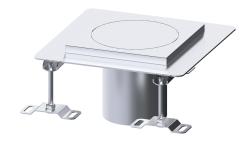

## **Description**

The cleanout, made of polymer with grating and frame made of stainless steel, serves as an upper section for direct connection on pipes and is equipped with a closed, screwed cover plate.

Coverage features

Type of cover: Hygiene upper section Cover material: Stainless steel 14301

Height of cover: 15 mm Locking: screwed

Load class: L 15 (EN 1253-1)

Tightness: gastight and liquid-tight

Rim width: 250 mm
Rim length: 150 mm
Upper section material: Stainless steel 14301