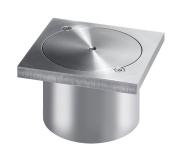

## Cleanout Sys 125, Hyg upper section, screwed

## **Description**

The cleanout, made of polymer with grating and frame made of stainless steel, serves as an upper section for direct connection on pipes and is equipped with a closed, screwed cover plate.

Type of cover: Hygiene upper section Cover material: Stainless steel 14301

Height of cover: 15 mm Locking: screwed

Load class: L 15 (EN 1253-1)
Tightness: gastight and liquid-tight

Tightness: gastight
Rim width: 150 mm
Rim length: 150 mm