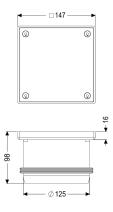

| Variant<br>System:<br>Waterproofing layer on the upper section: | 125<br>Adhesive flange (suitable for moisture barriers) |
|-----------------------------------------------------------------|---------------------------------------------------------|
| Dimensions<br>Net weight:                                       | 2,15 kg                                                 |
| Gross weight:                                                   | 2,25 kg                                                 |
| Length:                                                         | 146 mm                                                  |
| Width:                                                          | 146 mm                                                  |
| Height:                                                         | 100 mm                                                  |
| Packaging dimension:                                            | length                                                  |
| Packaging dimension:                                            | width                                                   |
| Packaging dimension:                                            | height                                                  |
| Coverage features                                               |                                                         |
| Type of cover:                                                  | closed cover plate                                      |
| Cover material:                                                 | Stainless steel 14301                                   |
| Height of cover:                                                | 17 mm                                                   |
| Locking:                                                        | screwed                                                 |
| Load class:                                                     | L 15 (EN 1253-1)                                        |
| Tightness:                                                      | odour-tight                                             |

Rim width: Rim length: Upper section material: 150 mm 150 mm Stainless steel 14301