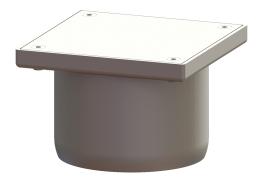

## Description

The cleanout, made of polymer with grating and frame made of stainless steel, serves as an upper section for direct connection on pipes and is equipped with a closed, screwed cover plate.

| Variant<br>System:<br>Waterproofing layer on the upper section: | 125<br>Adhesive flange (suitable for moisture barriers) |
|-----------------------------------------------------------------|---------------------------------------------------------|
| Dimensions<br>Net weight:                                       | 2,15 kg                                                 |
| Gross weight:                                                   | 2,25 kg                                                 |
| Length:                                                         | 146 mm                                                  |
| Width:                                                          | 146 mm                                                  |
| Height:                                                         | 100 mm                                                  |
| Packaging dimension:                                            | length                                                  |
| Packaging dimension:                                            | width                                                   |
| Packaging dimension:                                            | height                                                  |
| Coverage features                                               |                                                         |
| Type of cover:                                                  | closed cover plate                                      |
| Cover material:                                                 | Stainless steel 14301                                   |
| Height of cover:                                                | 17 mm                                                   |
| Locking:                                                        | screwed                                                 |
| Load class:                                                     | L 15 (EN 1253-1)                                        |
| Tightness:                                                      | odour-tight                                             |

Rim width: Rim length: Upper section material: 150 mm 150 mm Stainless steel 14301