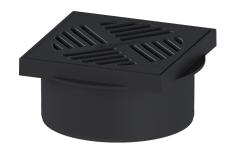

## Upper section Black slotted cover, 200 x 200 mm, K 3

## Description

Used in combination with a drain body of the KESSEL modular system, the upper section is suitable for indoor point drainage.

Variant

Heating: without

Waterproofing layer on the upper section: Connection flange

Coverage features

Type of cover: Slotted cover

Cover material: ABS
Colour of cover: black

Load class: K 3 (EN 1253-1)
Rim width: 200 mm
Rim length: 200 mm

Shape of upper section: square Upper section material: ABS