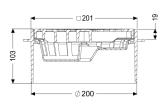

General characteristics

Sustainable: through the use of recycled material

Dimensions

Net weight:0,73 kgGross weight:0,93 kgHeight:102 mmPackaging dimension:lengthPackaging dimension:widthPackaging dimension:height

Coverage features

Type of cover: Slotted cover

Cover material: ABS
Colour of cover: black

Load class: K 3 (EN 1253-1)
Rim width: 200 mm
Rim length: 200 mm

Shape of upper section: square Upper section material: ABS