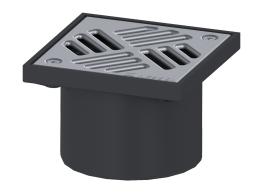

## Upper section Slot cover, 304 SST, 150 x 150 mm, K3

## **Description**

Used in combination with a drain body of the KESSEL modular system, the upper section is suitable for indoor point drainage.

Variant

System: 125

General characteristics

Sustainable: through the use of recycled material

Dimensions

Net weight:0,49 kgGross weight:0,56 kgHeight:100 mmPackaging dimension:lengthPackaging dimension:widthPackaging dimension:height

Coverage features

Type of cover: Slotted cover

Cover material: Stainless steel 14301

Colour of cover: silver
Height of cover: 16 mm
Min. flooring height: 25 mm
Surface: Polished SST

Frame material: ABS

Locking: screwed

Load class: K 3 (EN 1253-1)

Rim width: 150 mm
Rim length: 150 mm
Max. flooring height: 67 mm
Shape of upper section: square
Upper section material: ABS