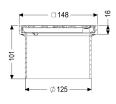

Dimensions

Net weight:0,49 kgGross weight:0,56 kgHeight:100 mmPackaging dimension:lengthPackaging dimension:widthPackaging dimension:height

Coverage features

Type of cover: Slotted cover

Cover material: Stainless steel 14301

Colour of cover: silver
Height of cover: 16 mm
Min. flooring height: 25 mm
Surface: Polished SST

Frame material: ABS

Locking: screwed

Load class: K 3 (EN 1253-1)

Rim width: 150 mm
Rim length: 150 mm
Max. flooring height: 67 mm
Shape of upper section: square
Upper section material: ABS