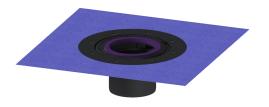

## Extension section H: 120 mm, with glued flange

## Description

Extension section with glued flange for alternative seals, side adjustable for adapting to the tiling pattern, including temporary protective cover

| Variant<br>Seal:                                | Lip seal    |
|-------------------------------------------------|-------------|
| General characteristics<br>Colour:<br>Material: | grey<br>ABS |
| Dimensions                                      |             |
| Net weight:                                     | 1,09 kg     |
| Gross weight:                                   | 1,36 kg     |
| Diameter:                                       | 312 mm      |
| Clear width (LW):                               | 125 mm      |
| Packaging dimension:                            | length      |
| Packaging dimension:                            | width       |
| Packaging dimension:                            | height      |