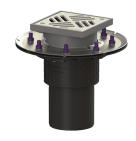

## Ecoguss project drain, press. fl. DN 100, vertical, Slotted cover

## **Description**

The Ecoguss project drain is used for point drainage and is equipped with a pressure sealing flange as well as a removable odour trap, a lip seal and a temporary protective cover. The recyclable composite material Ecoguss meets the highest noise protection requirements, is temperature-resistant, resistant to aggressive media, and has a permanently corrosion-free surface. It is also briefly flammable from 100 to 400 degrees Celsius. The pressure sealing flange with bolts and screws made of stainless steel is used for the clamping or welding of bitumen and polymer bitumen sheets as well as for polymer and elastomer sealing sheets. Only the sealing sheets tested by the manufacturer may be used for watertight seals. The outlet socket is suitable for connection to SML cast iron pipes. Separate equipotential bonding is not necessary.

Material of drain body: Ecoguss resistant

Socket version: vertical

Coverage features

Type of cover: Slotted cover

Cover material: Stainless steel 14301

Colour of cover: silver
Width of cover: 138 mm
Length of cover: 138 mm
Frame material: ABS
Locking: screwed
Load class: K 3 (EN 1253-1)