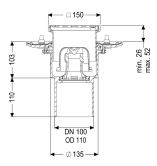

General characteristics

Standard: EN 1253-1 Nominal size (DN): 100 Outer diameter (OD): 110 mm

Approval: Z-19.53-2414,Z-19.53-2414\_V,Z-19.17-1719,Z-19.17-17

19\_V

Odour trap: included

**Dimensions** 

Net weight:2,48 kgGross weight:3,11 kgDiameter:273 mm

Type of height adjustability: vertically adjustable upper section

Length: 273 mm
Width: 273 mm
Packaging dimension: length
Packaging dimension: width
Packaging dimension: height

Tank/drain body

Number of outlets: 1

Rim width: 150 mm
Rim length: 150 mm
Max. flooring height: 25 mm

Upper section: vertically adjustable

Upper section material: ABS