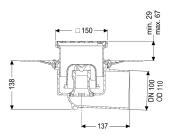

18534-1 (up to and including):

Sealing water height: 50 mm

General characteristics

Standard:EN 1253-1Nominal size (DN):100Outer diameter (OD):110 mmOdour trap:included

Dimensions

Net weight: 2,92 kg
Gross weight: 3,68 kg
Diameter: 348 mm

Material of drain body: Ecoguss resistant

Socket version: lateral

Coverage features

Type of cover: Slotted cover

Cover material: Stainless steel 14301

Colour of cover:silverWidth of cover:138 mmLength of cover:138 mmSurface:Polished SST

Frame material: ABS
Locking: screwed

Load class: K 3 (EN 1253-1)

Rim width: 150 mm
Rim length: 150 mm
Max. flooring height: 25 mm

Upper section: vertically adjustable

Shape of upper section: square Upper section material: ABS