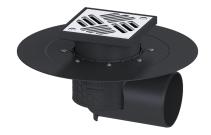

## Ecoguss project drain glu. flange DN 100, horizontal, Slotted cover

## Description

The Ecoguss floor/roof drain is used for point drainage and is equipped with a glued flange, a removable odour trap, a lip seal and a temporary protective cover. The recyclable composite material Ecoguss fulfils the highest sound protection requirements, is resistant to aggressive media, temperature resistant and has a permanently corrosion-free surface. It can be exposed to flames of 100 up to 400 degrees Celsius for short periods. The glued flange with a flange width of 50 mm is suitable for connecting waterproofing layers in accordance with DIN 18534, for all waterproofing classes. The loose flange is used for clamping polymer and elastomer sealing sheets as well as for cold bitumen seals and is therefore only suitable for use with moisture barriers. The outlet socket is suitable for connection to SML cast iron pipes. Separate equipotential bonding is not necessary.

Material of drain body: Ecoguss resistant

Socket version: lateral

Coverage features

Type of cover: Slotted cover

Cover material: Stainless steel 14301

Colour of cover:silverWidth of cover:138 mmLength of cover:138 mmSurface:Polished SST