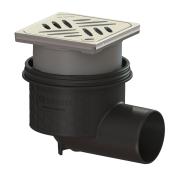

## Ecoguss project drain DN 70, horizontal, Design cover

## **Description**

The Ecoguss project drain with connection flange is used for point drainage and is equipped with a removable odour trap as well as a lip seal and a temporary protective cover. The recyclable composite material Ecoguss meets the highest noise protection requirements, is temperature-resistant, resistant to aggressive media, and has a permanently corrosion-free surface. It is also briefly flammable from 100 to 400 degrees Celsius. The outlet socket is suitable for connection to SML cast iron pipes. Separate equipotential bonding is not necessary.

Packaging dimension: width Packaging dimension: height

Tank/drain body

Number of outlets:

Material of drain body: Ecoguss resistant

Socket version: lateral

Coverage features

Type of cover: Design cover

Cover material: Stainless steel 14301

Colour of cover: silver
Width of cover: 120 mm
Height of cover: 16 mm
Length of cover: 120 mm
Surface: ground

Frame material: Stainless steel 14301

Locking: Lock & Lift
Load class: L 15 (EN 1253-1)

Grating design: Kessel