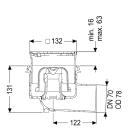

Nominal size (DN): 70
Outer diameter (OD): 78 mm
Odour trap: included

**Dimensions** 

Net weight: 1,61 kg Gross weight: 1,98 kg

Type of height adjustability: vertically adjustable upper section

Packaging dimension: length

Colour of cover: silver
Width of cover: 120 mm
Height of cover: 16 mm
Length of cover: 120 mm
Surface: ground

Frame material: Stainless steel 14301

Locking: Lock & Lift
Load class: L 15 (EN 1253-1)

Grating design: Kessel

Slip resistance class: R9 according to DIN 51130; C according to DIN

51097

Rim width: 132 mm
Rim length: 132 mm
Max. flooring height: 16 mm

Upper section: vertically adjustable

Shape of upper section: square Upper section material: ABS