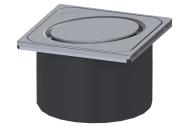

## Upper section Oval design cover, 316 SST, L 15

## Description

Used in combination with a drain body of the KESSEL modular system, the upper section is suitable for indoor point drainage.

| Variant                 |                                      |
|-------------------------|--------------------------------------|
| System:                 | 125                                  |
|                         |                                      |
| General characteristics |                                      |
| Sustainable:            | through the use of recycled material |
| Dimensions              |                                      |
|                         | 0.741                                |
| Net weight:             | 0,74 kg                              |
| Gross weight:           | 0,74 kg                              |
| Height:                 | 90 mm                                |
| Packaging dimension:    | length                               |
| Packaging dimension:    | width                                |
| Packaging dimension:    | height                               |
|                         |                                      |
| Coverage features       |                                      |
| Type of cover:          | Design cover                         |
| Cover material:         | 316 stainless steel                  |
| Colour of cover:        | silver                               |
| Height of cover:        | 16 mm                                |
| Min. flooring height:   | 9 mm                                 |
| Surface:                | ground                               |
| Frame material:         | 316 stainless steel                  |

Locking: Load class: Grating design: Rim width: Rim length: Max. flooring height: Shape of upper section: Upper section material: placed L 15 (EN 1253-1) Oval 132 mm 132 mm 58 mm square ABS