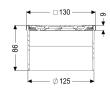

## Description

Used in combination with a drain body of the KESSEL modular system, the upper section is suitable for indoor point drainage.

| Variant                 |                                      |
|-------------------------|--------------------------------------|
| System:                 | 125                                  |
|                         |                                      |
| General characteristics |                                      |
| Sustainable:            | through the use of recycled material |
| Dimensions              |                                      |
|                         | 0.741                                |
| Net weight:             | 0,74 kg                              |
| Gross weight:           | 0,74 kg                              |
| Height:                 | 90 mm                                |
| Packaging dimension:    | length                               |
| Packaging dimension:    | width                                |
| Packaging dimension:    | height                               |
|                         |                                      |
| Coverage features       |                                      |
| Type of cover:          | Design cover                         |
| Cover material:         | 316 stainless steel                  |
| Colour of cover:        | silver                               |
| Height of cover:        | 16 mm                                |
| Min. flooring height:   | 9 mm                                 |
| Surface:                | ground                               |
| Frame material:         | 316 stainless steel                  |

Locking: Load class: Grating design: Rim width: Rim length: Max. flooring height: Shape of upper section: Upper section material: placed L 15 (EN 1253-1) Oval 132 mm 132 mm 58 mm square ABS