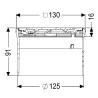

Dimensions

Net weight: 0,73 kg
Gross weight: 0,73 kg
Height: 90 mm
Packaging dimension: length
Packaging dimension: width
Packaging dimension: height

Coverage features

Type of cover: Design cover Cover material: 316 stainless steel

Colour of cover: silver
Height of cover: 16 mm
Min. flooring height: 16 mm

Frame material: 316 stainless steel

Locking: Lock & Lift

Load class: L 15 (EN 1253-1)

Grating design:

Rim width:

Rim length:

Max. flooring height:

Shape of upper section:

Upper section material:

Oval

132 mm

58 mm

Shape of upper section:

ABS