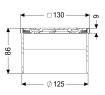

**Dimensions** 

Net weight:0,69 kgGross weight:0,81 kgHeight:90 mmPackaging dimension:lengthPackaging dimension:widthPackaging dimension:height

Coverage features

Type of cover: Design cover

Cover material: Stainless steel 14301

Shape of upper section:

Upper section material:

Oval

132 mm

58 mm

Shape of upper section:

ABS