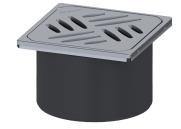

## Upper section Kessel design cover, 304 SST, L 15

## Description

Used in combination with a drain body of the KESSEL modular system, the upper section is suitable for indoor point drainage.

| Variant<br>System:                      | 125                                  |
|-----------------------------------------|--------------------------------------|
| General characteristics<br>Sustainable: | through the use of recycled material |
|                                         |                                      |
| Dimensions                              | 0 E ka                               |
| 5                                       | 0,5 kg                               |
| 5                                       | 0,6 kg                               |
| 5                                       | 132 mm                               |
|                                         | 132 mm                               |
| Height:                                 | 90 mm                                |
| Packaging dimension:                    | length                               |
| Packaging dimension:                    | width                                |
| Packaging dimension:                    | height                               |
| Coverage features                       |                                      |
| Type of cover:                          | Design cover                         |
| Cover material:                         | Stainless steel 14301                |
| Colour of cover:                        | silver                               |
| Width of cover:                         | 120 mm                               |
|                                         | 9 mm                                 |

Length of cover: Min. flooring height: Locking: Load class: Grating design: Slip resistance class:

Max. flooring height: Upper section material: 120 mm 9 mm unlocked L 15 (EN 1253-1) Kessel R9 according to DIN 51130; C according to DIN 51097 58 mm ABS