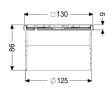

## Description

Used in combination with a drain body of the KESSEL modular system, the upper section is suitable for indoor point drainage.

| Variant<br>System:                      | 125                                  |
|-----------------------------------------|--------------------------------------|
| General characteristics<br>Sustainable: | through the use of recycled material |
|                                         |                                      |
| Dimensions                              | 0 E ka                               |
| 5                                       | 0,5 kg                               |
| 5                                       | 0,6 kg                               |
| 5                                       | 132 mm                               |
|                                         | 132 mm                               |
| Height:                                 | 90 mm                                |
| Packaging dimension:                    | length                               |
| Packaging dimension:                    | width                                |
| Packaging dimension:                    | height                               |
| Coverage features                       |                                      |
| Type of cover:                          | Design cover                         |
| Cover material:                         | Stainless steel 14301                |
| Colour of cover:                        | silver                               |
| Width of cover:                         | 120 mm                               |
|                                         | 9 mm                                 |